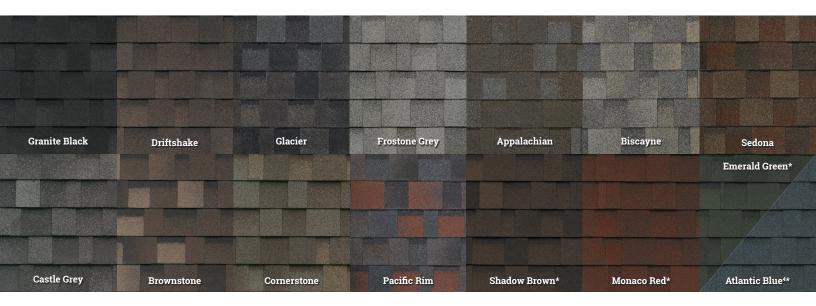

IKO's advanced colour blending technology creates distinctive hi-def colours that will make a home harmonize with its surroundings or truly stand out.

## Standards3:

ASTM D3462 ASTM D3018 ASTM D7158 - Class H ASTM D3161 - Class F ASTM E108 - Class A CSA A123.5

To ensure complete satisfaction, please view several full size shingles and an actual roof installation prior to final colour selection as the shingle swatches and photography shown online, in brochures and in IKO's app may not accurately reflect shingle colour, and do not fully represent the entire colour blend range, nor the impact of sunlight.