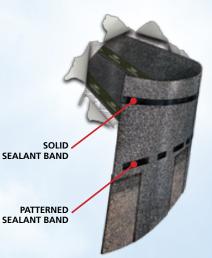

#### **SAME WEATHER-TITE™ PROTECTION**

The new MYSTIQUE 42 is still made with our innovative Weather-Tite<sup>™</sup> Technology. Featuring two bands of high-tack adhesive for hurricane-resistant protection, it also offers the added-value of an enhanced wind warranty.

- Better resistance to wind blow off
- Better resistance to wind-driven rain
- Better resistance to water infiltration
- Better resistance to surface uplift