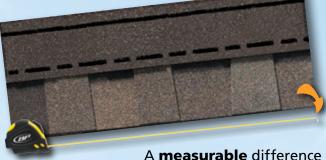

-|
|              |              |              |                |                 |                 |             |              |  |  |  |
|              |              |              |                | 7 and Reference |                 |             |              |  |  |  |
|              |              |              |                |                 |                 |             |              |  |  |  |
|              |              |              |                |                 |                 |             |              |  |  |  |

#### **SAME EFFICIENT 42-INCH SIZE**

The new MYSTIQUE is a 42<sup>"</sup> laminate shingle designed to make every roofing job easier, faster and more profitable.

- Fewer shingles to install
- Fewer nails to use
- Fewer bundles to manipulate





RINTED IN CANADA-5130 / 01-2014

A measurable difference



## **MAXIMIZE PROTECTION WITH SUPERIOR PERFORMANCE FROM BP!**

www.bpcan.com